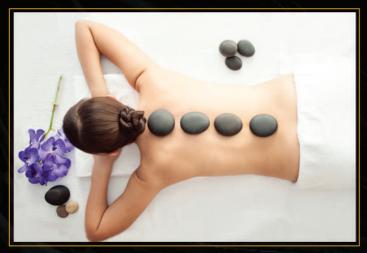

#### Hot Stone (90Mins/2hrs)

Rs. 4.000/5.000

Foot scrubbing, healing bowl therapy, massage using heated volcanic stones to melt muscle tension, improve circulation & create a deeply relaxing experience.