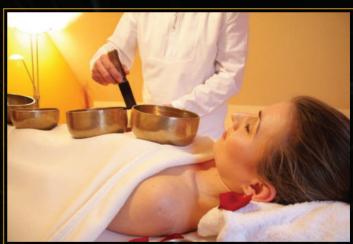

#### Full Body Massage (90mins/1hr)

Rs. 3,000/2,500

Foot scrubbing, healing bowl therapy, massage focusing on specific parts of the body i.e. head, neck shoulder promoting relaxation stress relief & improved circulation.

#### Hot Stone (90Mins/2hrs)

Rs. 4.000/5.000

Foot scrubbing, healing bowl therapy, massage using heated volcanic stones to melt muscle tension, improve circulation & create a deeply relaxing experience.

### Sport Massage (1hr)

Rs. 3,000

Foot scrubbing, healing bowl therapy, massage focusing on preventing injuries, improving flexibility & aiding muscle recovery.

### Deep Tissue (90mins)

Rs. 3,000

Foot scrubbing, healing bowl therapy, massage for deeper muscle layers to release chronic tension, knots & improve mobility.

### Bali Massage (90mins)

Rs. 3,000

Foot scrubbing, healing bowl therapy, holistic massage combining acupressure, stretching & aromatherapy to promote relaxation, improve circulation & restore balance.

#### Medical Massage (90mins)

Rs. 4,000

Foot scrubbing, healing bowl therapy & medical massage therapy focused on addressing specific medical conditions like pain management & rehabilitation.

#### Mix Massage (Medical, Hot Stone) (90mins)

Rs. 5.000

Foot scrubbing, healing bowl therapy, combination of medical massage & massage using heated stones to relieve pain, improve circulation & promote healing.

### Aroma Therapy (90mins/1hr)

Rs. 3,000/Rs. 2,500

Foot scrubbing, healing bowl therapy, massage with essential oils to enhance relaxation, reduce stress & improve overall well-being.